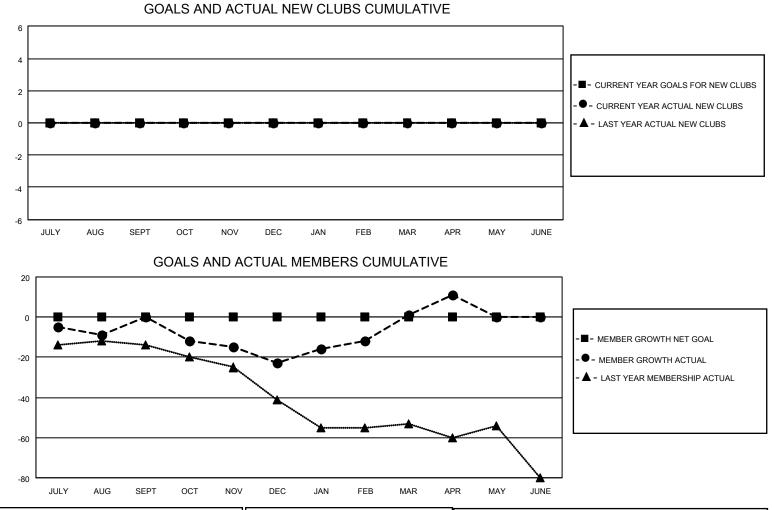

## LOCATION OREGON

District 36 G

Results as of: 4/30/2022

| Clubs                 |               |           |               | Members               |                        |                         |                                                    |
|-----------------------|---------------|-----------|---------------|-----------------------|------------------------|-------------------------|----------------------------------------------------|
| RESULTS FOR 2021-2022 |               |           |               | RESULTS FOR 2021-2022 |                        |                         |                                                    |
| QUARTER               | NEW CLUB GOAL | NEW CLUBS | DROPPED CLUBS | QUARTER MEME          | BER GROWTH NET<br>GOAL | MEMBER GROWTH<br>ACTUAL | DROPPED<br>MEMBERS ACTUAL<br>(including transfers) |
| JULY/AUG/SEPT         | 0             | 0         | 0             | JULY/AUG/SEPT         | 0                      | 28                      | 24                                                 |
| OCT/NOV/DEC           | 0             | 0         | 0             | OCT/NOV/DEC           | 0                      | 21                      | 39                                                 |
| JAN/FEB/MAR           | 0             | 0         | 0             | JAN/FEB/MAR           | 0                      | 41                      | 14                                                 |
| APR/MAY/JUNE          | 0             | 0         | 0             | APR/MAY/JUNE          | 0                      | 11                      | 0                                                  |